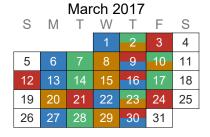

## **Key Dates**

| Key Dates                                                                     |
|-------------------------------------------------------------------------------|
| 3/1 A Day - WMS                                                               |
| 3/2 B Day - WMS                                                               |
| 3/2 Early Dismissal for Elementary Schools                                    |
| 3/3 A Day - WMS                                                               |
| 3/6 B Day - WMS                                                               |
| 3/7 A Day - WMS                                                               |
| 3/8 B Day - WMS                                                               |
| 3/9 A Day - WMS                                                               |
| 3/9 Early Dismissal for Elementary and Middle Schools                         |
| 3/10 B Day - WMS                                                              |
| 3/10 Early Dismissal for All Schools                                          |
| 3/12 Daylight Saving Time Begins                                              |
| 3/13 A Day - WMS                                                              |
| 3/14 B Day - WMS                                                              |
| 3/15 A Day - WMS                                                              |
| 3/16 B Day - WMS                                                              |
| 3/16 Early Dismissal for Elementary Schools                                   |
| 3/17 A Day - WMS                                                              |
| 3/20 B Day - WMS                                                              |
| 3/21 A Day - WMS                                                              |
| 3/22 B Day - WMS                                                              |
| 3/23 A Day - WMS                                                              |
| 3/23 Early Dismissal for Elementary Schools                                   |
| 3/24 B Day - WMS                                                              |
| 3/27 A Day - WMS                                                              |
| 3/28 B Day - WMS                                                              |
| 3/29 A Day - WMS                                                              |
| 3/30 B Day - WMS                                                              |
| 3/30 Early Dismissal for Elementary Schools                                   |
| 4/3 - 4/7 No School: Spring Break 4/13 Early Dismissal for Elementary Schools |
| 4/20 Early Dismissal for Elementary Schools                                   |
| 4/27 Early Dismissal for Elementary and Middle Schools                        |
| 4/28 Early Dismissal for All Schools                                          |
| 5/4 Early Dismissal for Elementary Schools                                    |
| 5/11 Early Dismissal for Elementary Schools                                   |
| 5/18 Early Dismissal for Elementary Schools                                   |
| 5/25 Early Dismissal for Elementary Schools                                   |
| 5/29 Memorial Day: No School                                                  |
| 6/1 Early Dismissal for Elementary Schools                                    |
| 6/1 Staff Retirement Dinner                                                   |
|                                                                               |