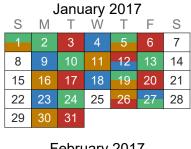

#### **Key Dates**

```
1/1 New Year's Day
12/19 - 1/2 No School: Winter Break
      1/3 B Day - WMS
       1/4 A Day - WMS
       1/5 B Day - WMS
       1/5 Early Dismissal for Elementary Schools
       1/6 A Day - WMS
       1/9 B Day - WMS
     1/10 A Day - WMS
     1/11 B Day - WMS
     1/12 A Day - WMS
     1/12 Early Dismissal for Elementary and Middle Schools
     1/13 B Day - WMS
     1/16 Martin Luther King, Jr. Day: No School
     1/17 A Day - WMS
     1/18 B Day - WMS
     1/19 A Day - WMS
     1/19 Early Dismissal for Elementary Schools
     1/20 B Day - WMS
     1/23 A Day - WMS
     1/24 B Day - WMS
     1/26 A Day - WMS
     1/26 Early Dismissal for Elementary Schools
     1/27 B Day - WMS
     1/27 No School: Teacher Workday
     1/30 A Day - WMS
     1/31 B Day - WMS
      2/1 A Day - WMS
      2/2 B Day - WMS
      2/2 Early Dismissal for Elementary Schools
      2/3 A Day - WMS
      2/6 B Day - WMS
      2/7 A Day - WMS
      2/8 B Day - WMS
      2/9 A Day - WMS
      2/9 Early Dismissal for Elementary and Middle Schools
     2/10 No School: Teacher Workday
     2/13 B Day - WMS
     2/14 A Day - WMS
     2/15 B Day - WMS
     2/16 A Day - WMS
     2/16 Early Dismissal for Elementary Schools
     2/17 B Day - WMS
     2/20 Presidents Day: No School
     2/21 A Day - WMS
     2/22 B Day - WMS
     2/23 A Day - WMS
```