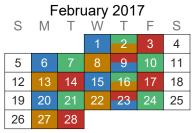

#### **Key Dates**

```
1/1 New Year's Day
12/19 - 1/2 No School: Winter Break
      1/3 B Day - WMS
       1/4 A Day - WMS
       1/5 B Day - WMS
       1/5 Early Dismissal for Elementary Schools
       1/6 A Day - WMS
       1/9 B Day - WMS
     1/10 A Day - WMS
     1/11 B Day - WMS
     1/12 A Day - WMS
     1/12 Early Dismissal for Elementary and Middle Schools
     1/13 B Day - WMS
     1/16 Martin Luther King, Jr. Day: No School
     1/17 A Day - WMS
     1/18 B Day - WMS
     1/19 A Day - WMS
     1/19 Early Dismissal for Elementary Schools
     1/20 B Day - WMS
     1/23 A Day - WMS
     1/24 B Day - WMS
     1/26 A Day - WMS
     1/26 Early Dismissal for Elementary Schools
     1/27 B Day - WMS
     1/27 No School: Teacher Workday
     1/30 A Day - WMS
     1/31 B Day - WMS
      2/1 A Day - WMS
      2/2 B Day - WMS
      2/2 Early Dismissal for Elementary Schools
      2/3 A Day - WMS
      2/6 B Day - WMS
      2/7 A Day - WMS
      2/8 B Day - WMS
      2/9 A Day - WMS
      2/9 Early Dismissal for Elementary and Middle Schools
     2/10 No School: Teacher Workday
     2/13 B Day - WMS
     2/14 A Day - WMS
     2/15 B Day - WMS
     2/16 A Day - WMS
     2/16 Early Dismissal for Elementary Schools
     2/17 B Day - WMS
     2/20 Presidents Day: No School
     2/21 A Day - WMS
     2/22 B Day - WMS
     2/23 A Day - WMS
```

2/23 Early Dismissal for Elementary Schools

2/24 B Day - WMS 2/27 A Day - WMS 2/28 B Day - WMS

|    |    | Ap | ril 20 | )17 |    |    |
|----|----|----|--------|-----|----|----|
| S  | M  | Т  | W      | Т   | F  | S  |
|    |    |    |        |     |    | 1  |
| 2  | 3  | 4  | 5      | 6   | 7  | 8  |
| 9  | 10 | 11 | 12     | 13  | 14 | 15 |
| 16 | 17 | 18 | 19     | 20  | 21 | 22 |
| 23 | 24 | 25 | 26     | 27  | 28 | 29 |
| 30 |    |    |        |     |    |    |