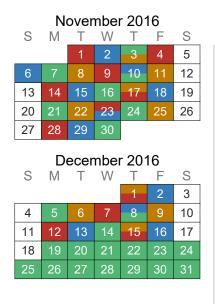

#### **Key Dates**

```
11/1 A Day - WMS
 11/2 B Day - WMS
 11/3 A Day - WMS
 11/3 Early Dismissal for Elementary and Middle Schools
 11/4 No School: Teacher Workday
 11/6 Daylight Saving Time Ends
 11/7 B Day - WMS
 11/8 A Day - WMS
11/9 B Day - WMS
11/10 A Day - WMS
11/10 Early Dismissal for Elementary and Middle Schools
11/11 Veterans Day: No School
11/14 B Day - WMS
11/15 A Day - WMS
11/16 B Day - WMS
11/17 A Day - WMS
11/17 Early Dismissal for Elementary Schools
11/18 B Day - WMS
11/21 A Day - WMS
11/22 B Day - WMS
11/23 A Day - WMS
11/23 Early Dismissal All Schools
11/24 Thanksgiving Holiday: No School
11/25 Thanksgiving Holiday: No School
11/28 B Day - WMS
11/29 A Day - WMS
11/30 B Day - WMS
 12/1 A Day - WMS
 12/1 Early Dismissal for Elementary Schools
 12/2 B Day - WMS
 12/5 A Day - WMS
 12/6 B Day - WMS
 12/7 A Day - WMS
 12/8 B Day - WMS
 12/8 Early Dismissal for Elementary and Middle Schools
 12/9 No School: Teacher Workday
12/12 A Day - WMS
12/13 B Day - WMS
12/14 A Day - WMS
12/15 B Day - WMS
```

12/15 Early Dismissal for Elementary Schools

12/16 A Day - WMS 12/19 - 1/2 No School: Winter Break